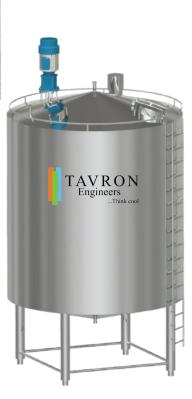

Tanks

TAVRON Engineers

- > Tanks with SS 304 / SS 316 Construction
- > PUF Insulation for better thermal stability
- > Finished to the International Standard
- > Rotary Spray Ball to cover the CIP all over the tank
- > Fitted on the Legs with Adjustable Ball feet
- > Agitator with Reputed make Geared Motor
- > Air Vent with Hygienic Standard
- > Level Transmitter as optional
- > Temperature Transmitter & Temperature Indicator
- > Outlet with Hygienic Valves.
- > Constructed with 2000 L / 3000 L / 5000 L / 10,000 L