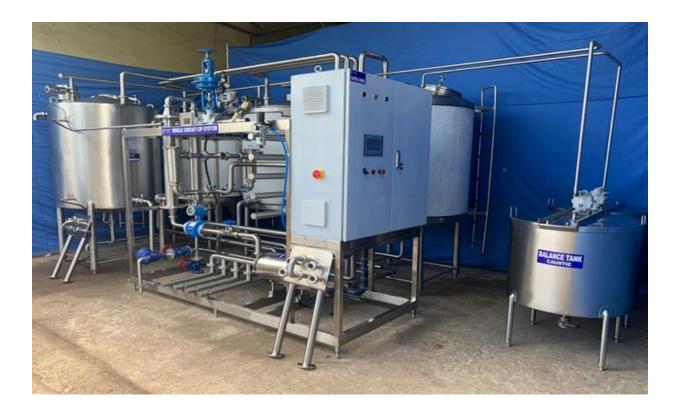

### **CIP System**

- > Suitable to Dairy / Beverage Industries
- > Automatic and Semi automatic
- Single circuit to multi circuit
- SS 316 construction
- Reputed make valves
- PLC with SCADA system
- SKID Mounted
- User friendly
- Highly Efficient