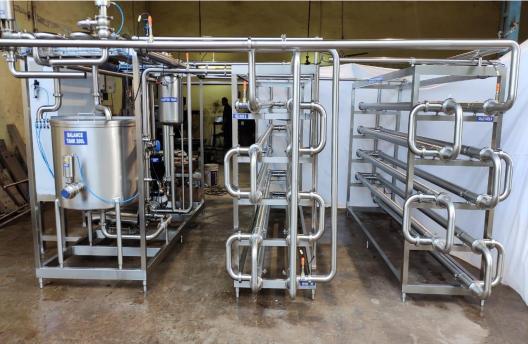

### **Tubular Pasteurizer**

- > Various Capacities from 250 LPH onwards
- Application like Juice Heating & Egg Liquid processing
- > Auto steam control
- > PID Control and PLC Control
- Complete Assembly on Skid
- > SS 304 / SS 316 Construction.