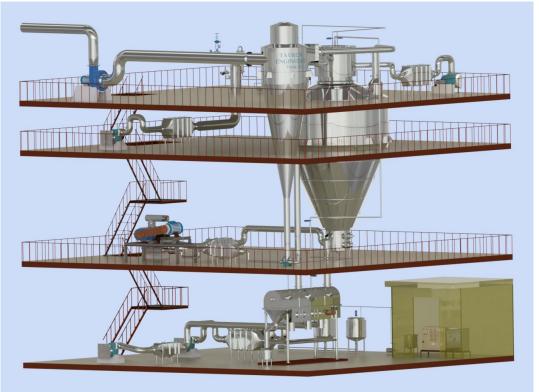

## **Spray Dryer**

- Capacity from 5 Kg / Hr Water Evaporation to 1500
  Kg / Hr Water Evaporation.
- Available with Rotary Atomizer, Nozzle and two fluid system.
- > Material of construction SS 304 / SS 316.
- > Second stage drying with Vibro fluid Bed Dryer.
- Three Stage Drying with Stationery Fluid Bed and vibro fluid bed.
- Available with the hot air producing system of steam,
  Direct or Indirect oil fired, Thermic fluid etc.
- Closed Loop Dryer is available on request for special application