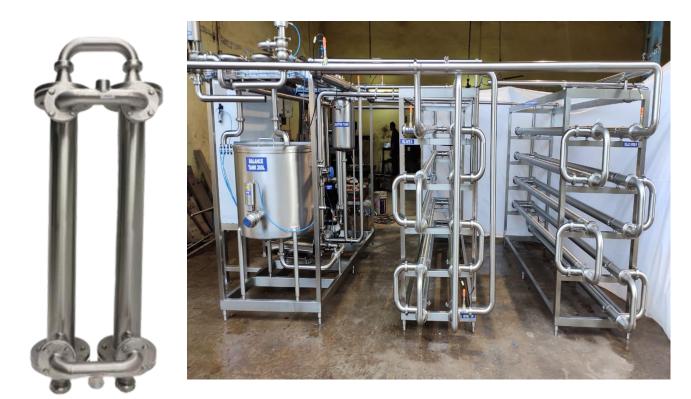

### **Tubular Pasteurizer**

- > Various Capacities from 250 LPH onwards
- Application like Juice Heating & Egg Liquid processing
- > Auto steam control
- > PID Control and PLC Control
- Complete Assembly on Skid
- > SS 304 / SS 316 Construction.