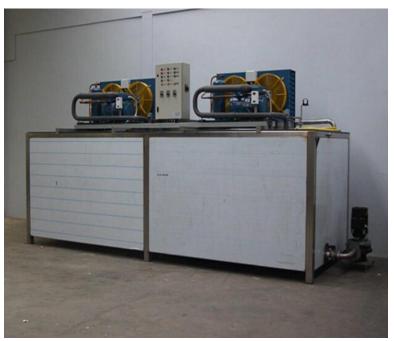

#### **IBT System**

- > Designed with R22, R404 A, other Freon based Gas on request
- > To handle the Egg liquid from 1000 LPD to 20,000 LPD
- Mild steel or Stainless Steel construction
- Scroll or Reciprocating Compressor
- PLC based controls on optional